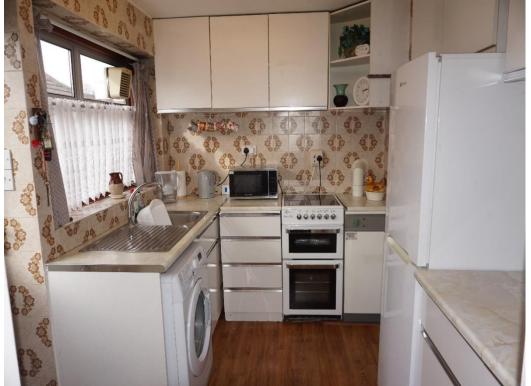

- Excellent ground floor living
- ❖ 16' Living Room with bay window and fireplace
- ❖ Well Fitted Kitchen and Shower room
- Three Good Size Bedrooms
- Small Conservatory
- Oil Central Heating and UPVC Double Glazing
- Single Detached Garage and long Driveway
- Enclosed private easy to maintain rear garden
- No Ongoing Chain and Viewing Recommended