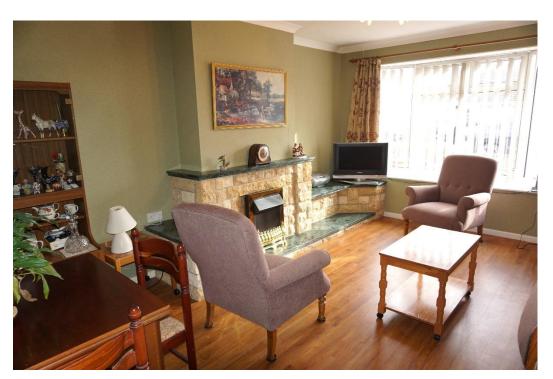

- Excellent ground floor living
- ❖ 16' Living Room with bay window and fireplace
- ❖ Well Fitted Kitchen and Shower room
- Three Good Size Bedrooms
- Small Conservatory
- Oil Central Heating and UPVC Double Glazing
- Single Detached Garage and long Driveway
- Enclosed private easy to maintain rear garden
- No Ongoing Chain and Viewing Recommended