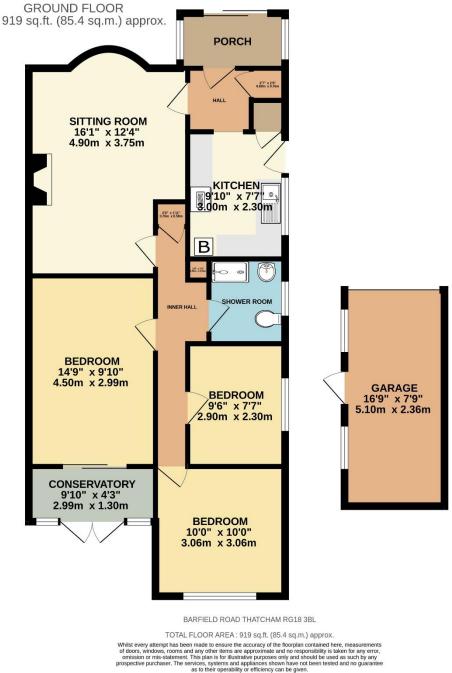

- Excellent ground floor living
- ❖ 16' Living Room with bay window and fireplace
- ❖ Well Fitted Kitchen and Shower room
- Three Good Size Bedrooms
- Small Conservatory
- Oil Central Heating and UPVC Double Glazing
- Single Detached Garage and long Driveway
- Enclosed private easy to maintain rear garden
- No Ongoing Chain and Viewing Recommended