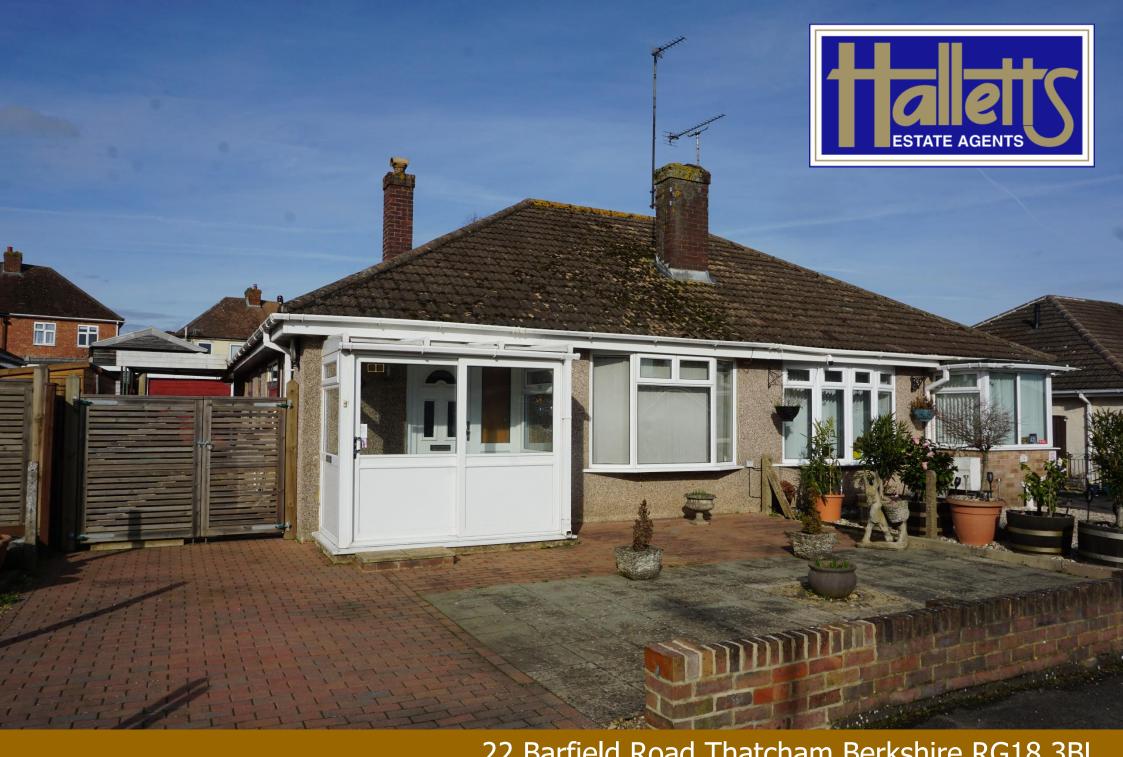

22 Barfield Road Thatcham Berkshire RG18 3BL

## **Guide Price £364,950 Freehold**

A deceptively spacious and attractive semi-detached bungalow that has been well maintained with oil-fired central heating and upvc double-glazed windows. Situated in a popular cul de sac of similar properties on the western fringes of Thatcham. Within easy access to both Thatcham and Newbury town centres yet on the doorstep of some great walks along the surrounding countryside.

- Excellent ground floor living
- ❖ 16' Living Room with bay window and fireplace
- ❖ Well Fitted Kitchen and Shower room
- Three Good Size Bedrooms
- Small Conservatory
- Oil Central Heating and UPVC Double Glazing
- Single Detached Garage and long Driveway
- Enclosed private easy to maintain rear garden
- No Ongoing Chain and Viewing Recommended