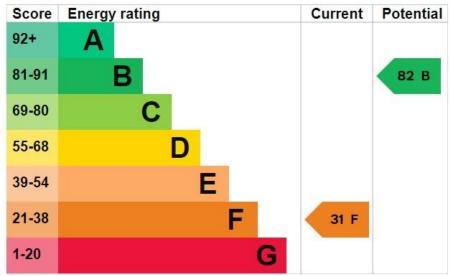

**Council Tax Band: D Nearest Bus stop:** 

£2173.94 pa

**Bath Road** (0.1 km)(2.6 km)**Nearest Train Station: Thatcham** 

as to their operability or efficiency can be given.

Made with Metropix ©2024

**NOTE:** Halletts Estate Agents have NOT tested any of the appliances, services, fixtures or fittings and cannot verify the working order of such. We therefore suggest that any prospective purchaser(s) test these for themselves and/or obtain written clarification from their solicitor/surveyor prior to signing any contract(s).