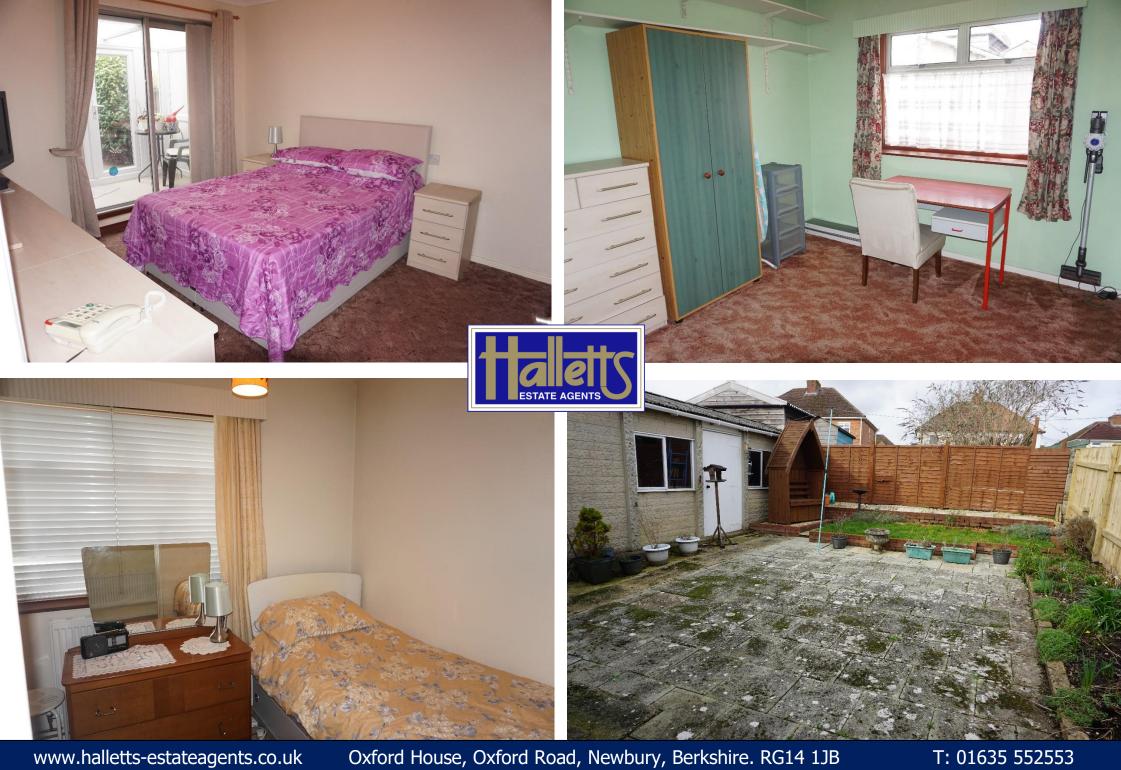

- Excellent ground floor living
- ❖ 16' Living Room with bay window and fireplace
- ❖ Well Fitted Kitchen and Shower room
- Three Good Size Bedrooms
- Small Conservatory
- Oil Central Heating and UPVC Double Glazing
- Single Detached Garage and long Driveway
- Enclosed private easy to maintain rear garden
- No Ongoing Chain and Viewing Recommended